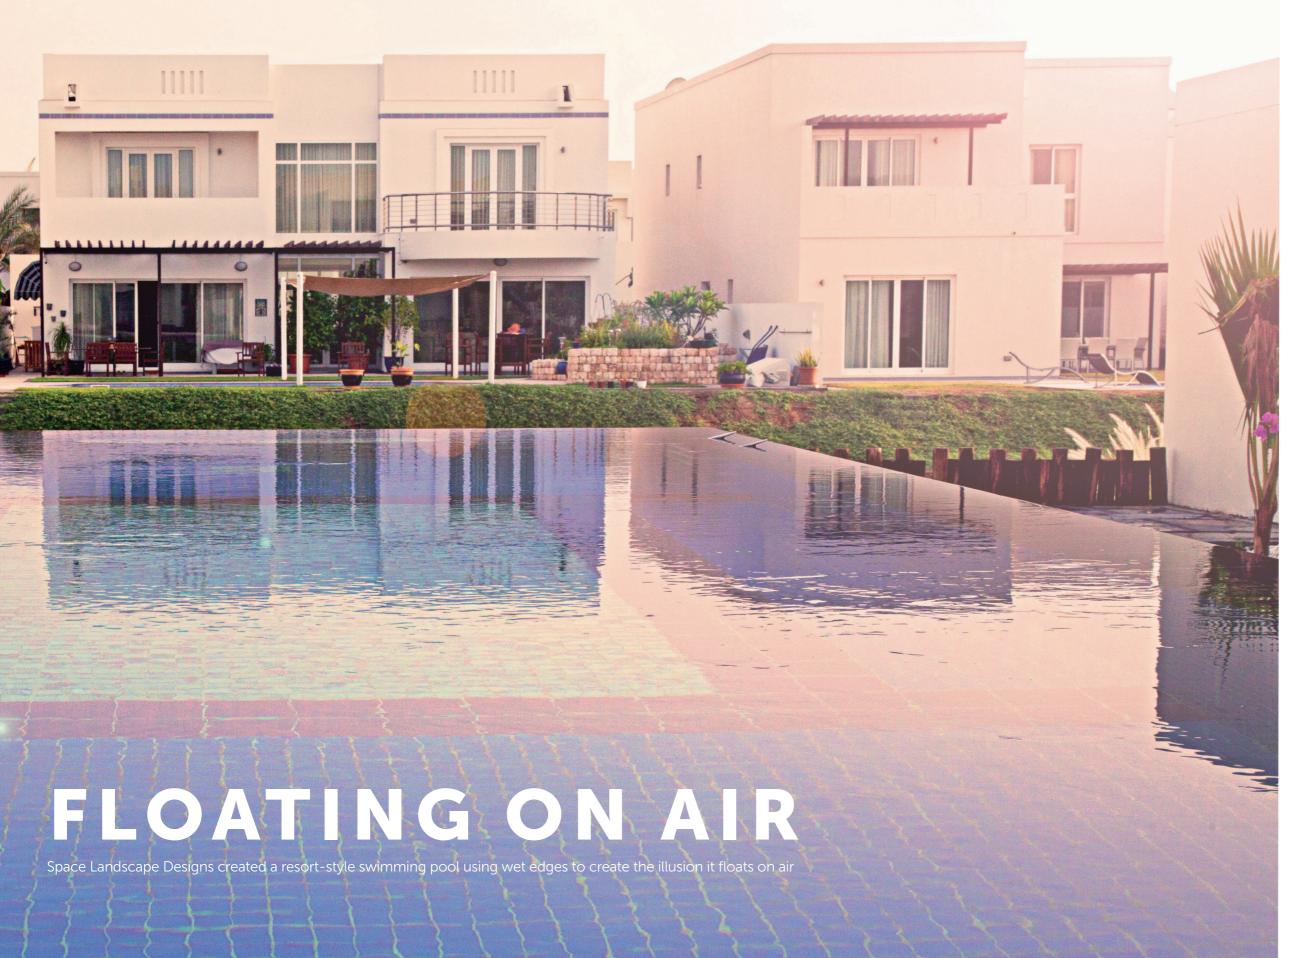

he brief was to create a modern pool unique to the area with a resort-like aesthetic. The idea of the four-sided wet edge pool was to give the illusion that the water was floating. The clients wanted an international design team experienced with swimming pool design. Cost wasn't a factor, but experience was paramount. Planting was to be as low maintenance as possible and tropical.

3000

OUR WORK IS BASED ON A THOROUGH UNDERSTANDING OF THE PHYSICAL **CHARACTERISTICS OF THE SITE** 

- The stunning end result
- A four-sided wet edge pool design gives the illusion that the water is floating
- Formwork, steel and pool plumbing begins, getting the pool ready for concreting
- The pool has been fully tiled and all plumbing