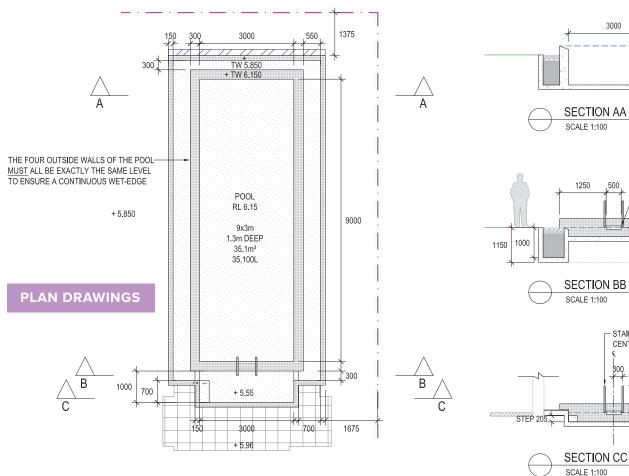

## Design and build

As the job was designed in Oman it was important that the plans were very detailed so that the pool could be tendered out. The plans showed all internal steps, external landscaping and all dimensions so that any contractor could build from them. Space Landscape Designs also created engineering plans of the pool and landscape design.

The design took two weeks and the build took three months as the pool needed to sit for 28 days to set. Following a survey of the property the design stage began. Various designs were given to the client who took elements from each. A final design was then presented to the client to tender out the build.