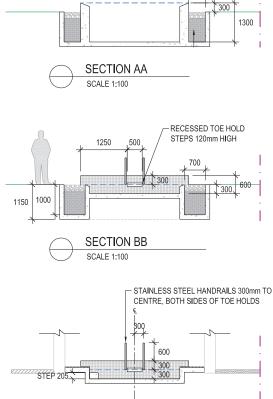

## Design and build

As the job was designed in Oman it was important that the plans were very detailed so that the pool could be tendered out. The plans showed all internal steps, external landscaping and all dimensions so that any contractor could build from them. Space Landscape Designs also created engineering plans of the pool and landscape design.

The design took two weeks and the build took three months as the pool needed to sit for 28 days to set. Following a survey of the property the design stage began. Various designs were given to the client who took elements from each. A final design was then presented to the client to tender out the build.