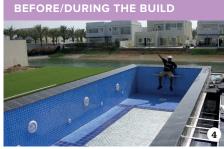

The design took two weeks and the build took three months as the pool needed to sit for 28 days to set. Following a survey of the property the design stage began. Various designs were given to the client who took elements from each. A final design was then presented to the client to tender out the build.

3000

OUR WORK IS BASED ON A THOROUGH UNDERSTANDING OF THE PHYSICAL **CHARACTERISTICS OF THE SITE** 

- The stunning end result
- A four-sided wet edge pool design gives the illusion that the water is floating
- Formwork, steel and pool plumbing begins, getting the pool ready for concreting
- The pool has been fully tiled and all plumbing